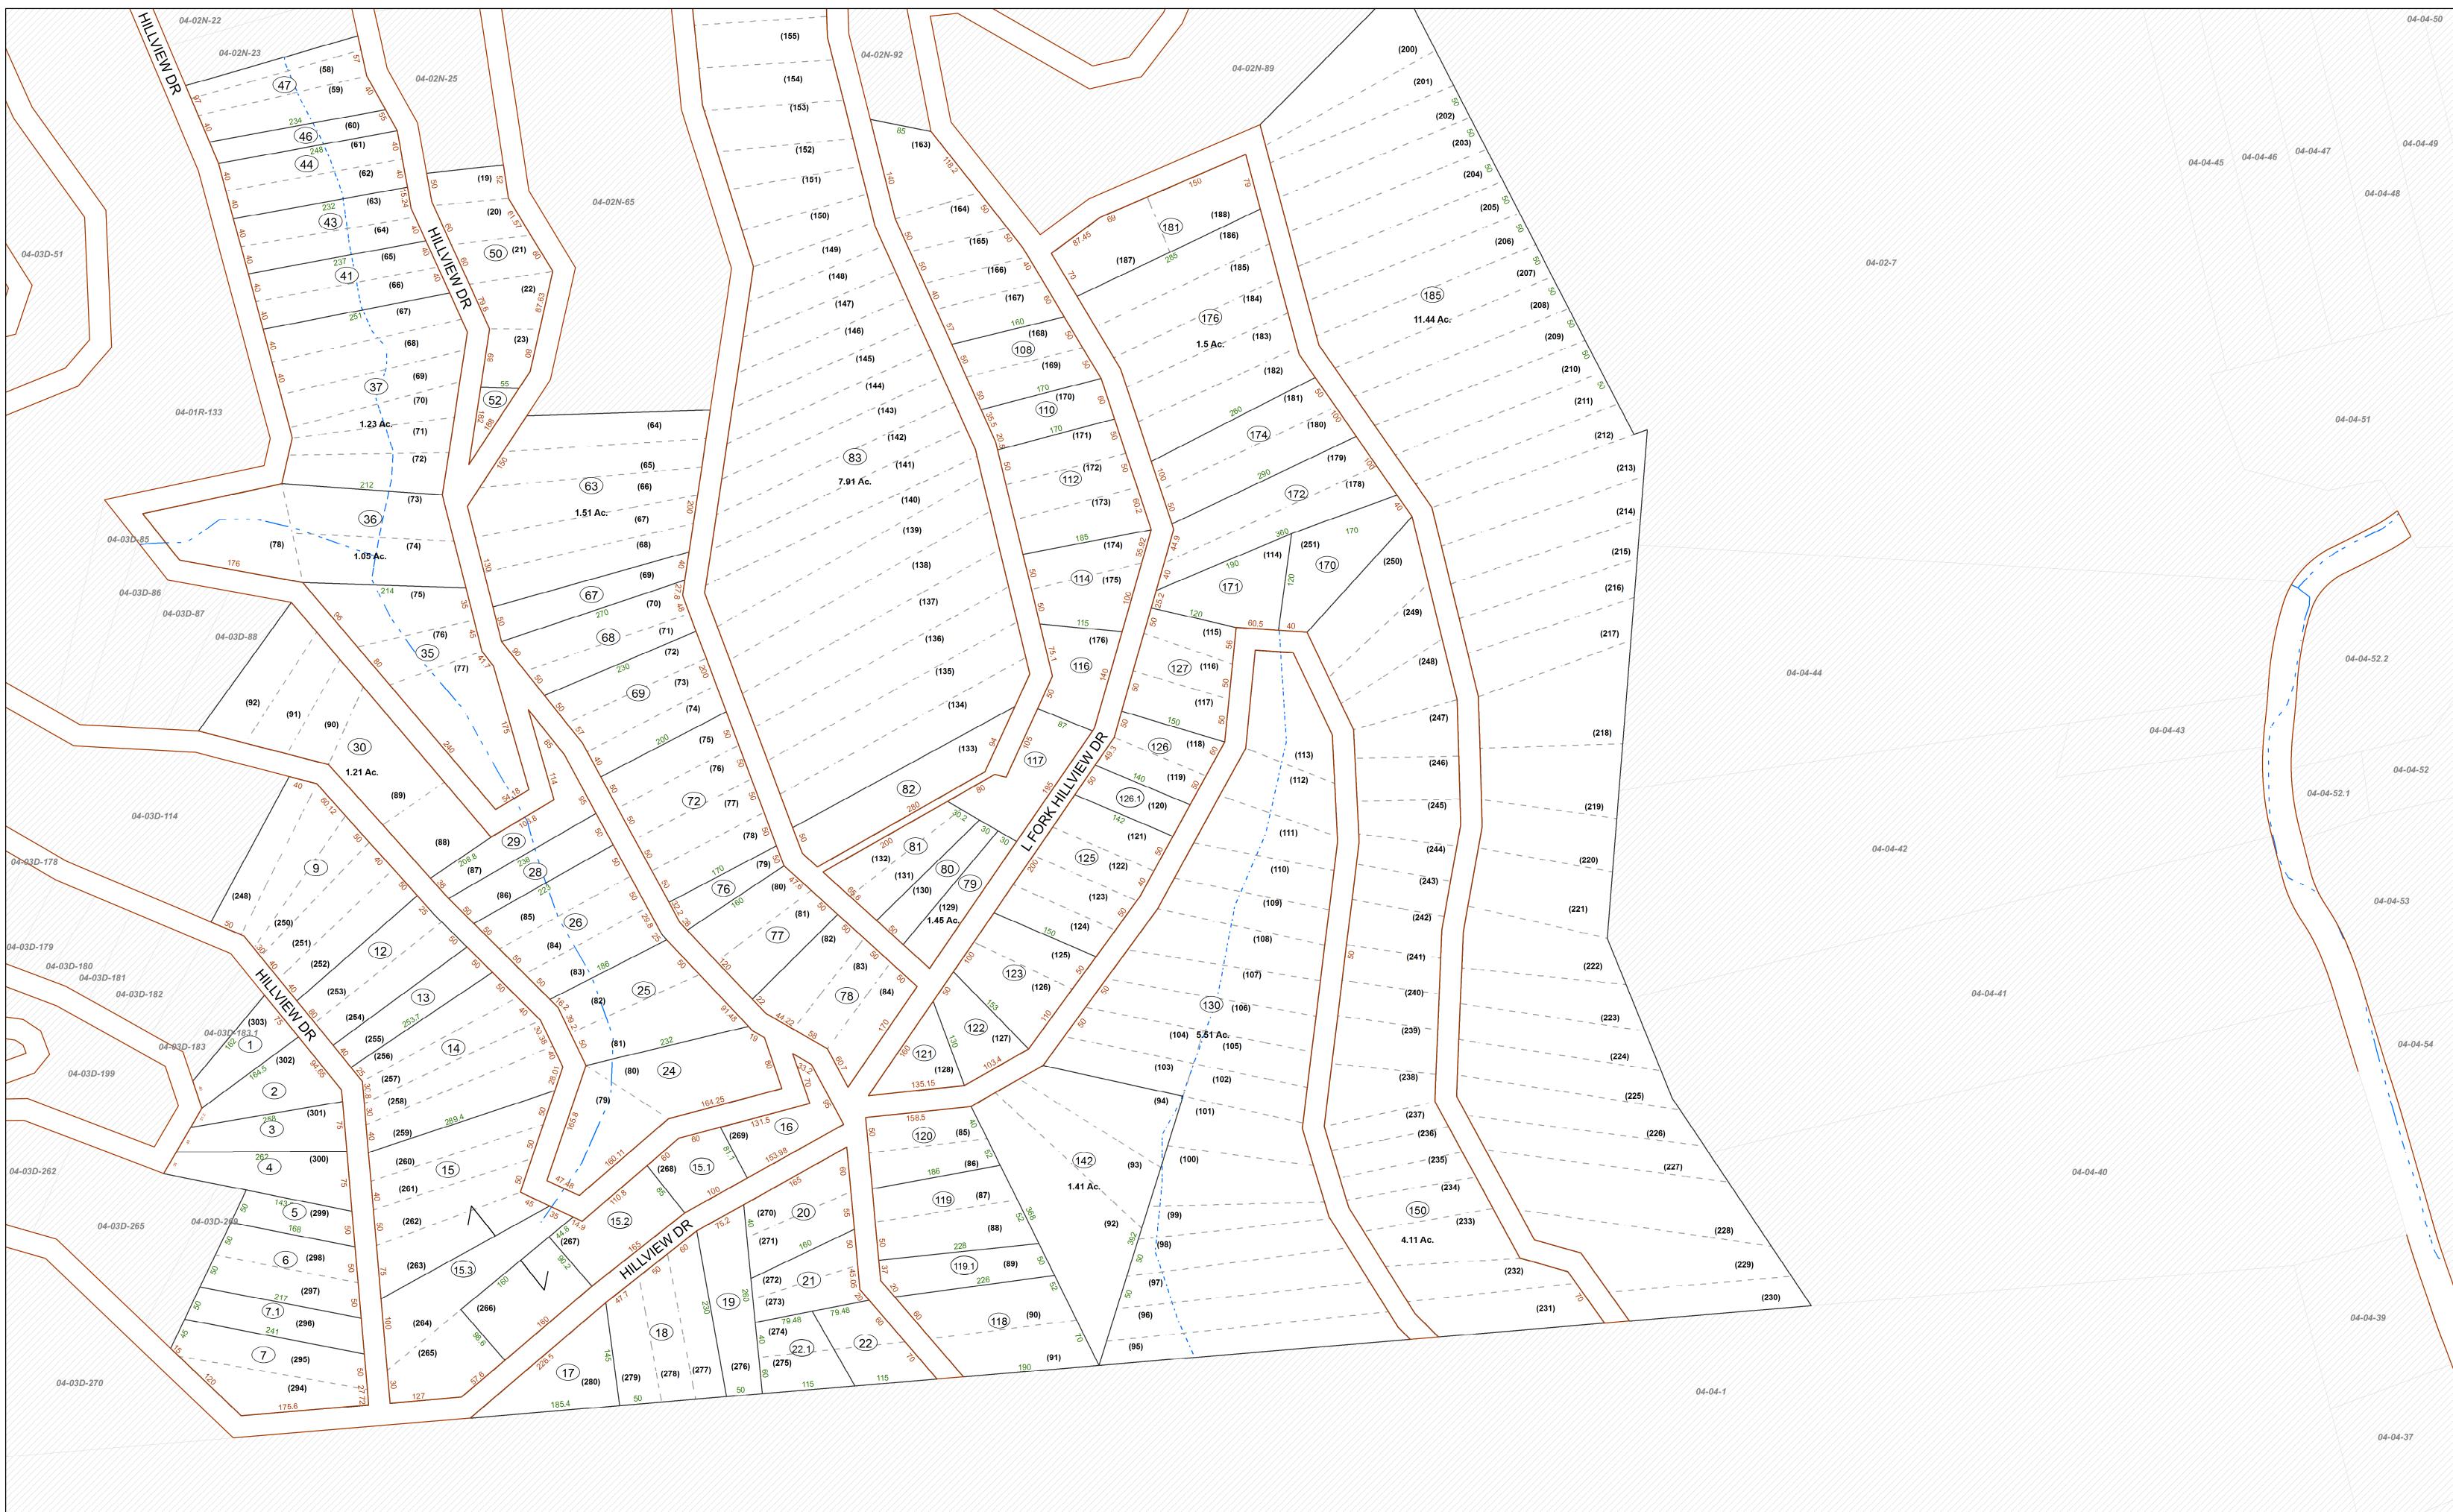

THIS DOCUMENT IS A TAX MAP: It is compiled for the purpose of taxation from available record evidence and has not been field verified. It is not a valid survey plat. The existence of data on this map does not imply any "official" status to such data. The Cabell County Assessor's Office assumes no liability that might result from the inappropriate use of this document.

Legend Original Lot Line Property Line Road Right of Way \_\_\_\_\_ Lot Number

------ Water

----- Railroad

District Line

County Line

-----Corporation Line ---- Parcel Number

(15) (99) 

RESTRICTIONS: All tax maps created under the provisions of the reappraisal legislation are the property Assessor of Cabell County, West Virginia and the reproduction, copying, modification, distribution, or sale of any copies thereof without the written permission of the Cabell County Assessor is prohibited by law.

## E OF WEST VIRGINIA COUNTY OF CABELL

Office of Assessor

04-02N 04-02 04-01R 04-02A 04-03D 04-04A 04-04 04-03C 04-03H

Guyandotte District Map: 04A Date, Aerial Photography: 2015 Date, Map: 1/30/2017 Scale: 1 " = 100 '