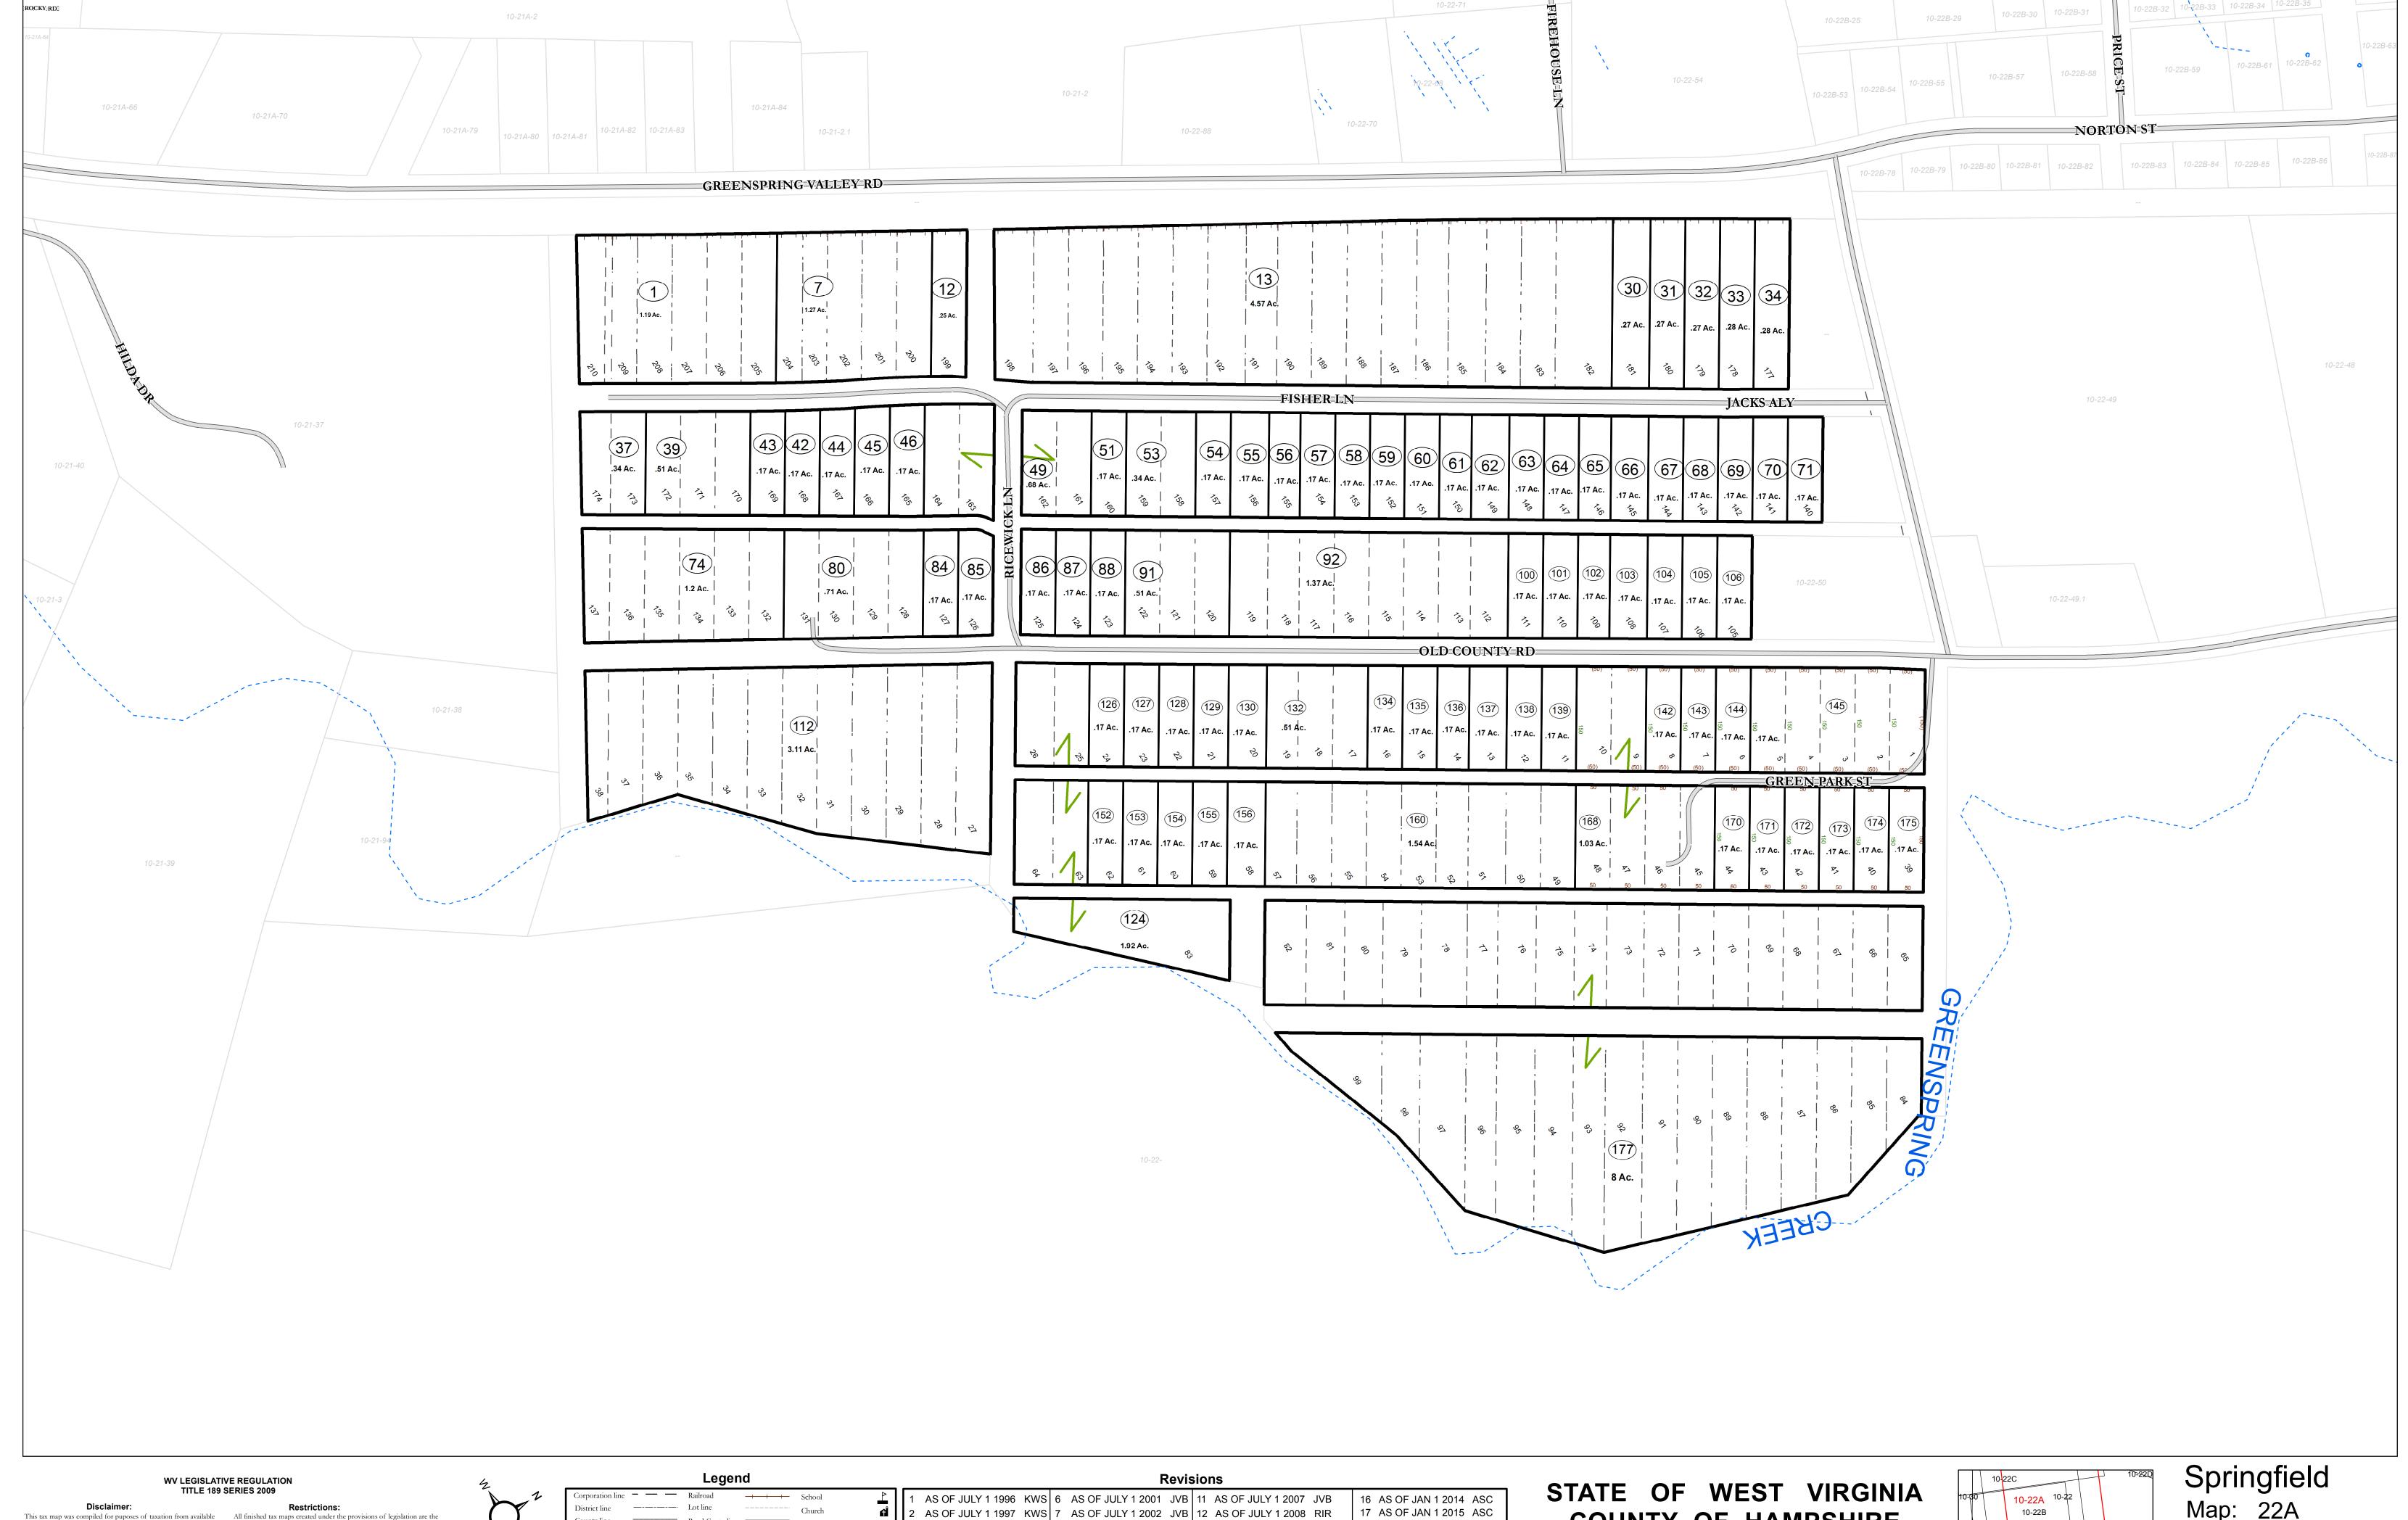

COUNTY OF HAMPSHIRE

Office of Assessor

Map: 22A Created: 1/24/2017 **Scale:** 1 in = 100 ft