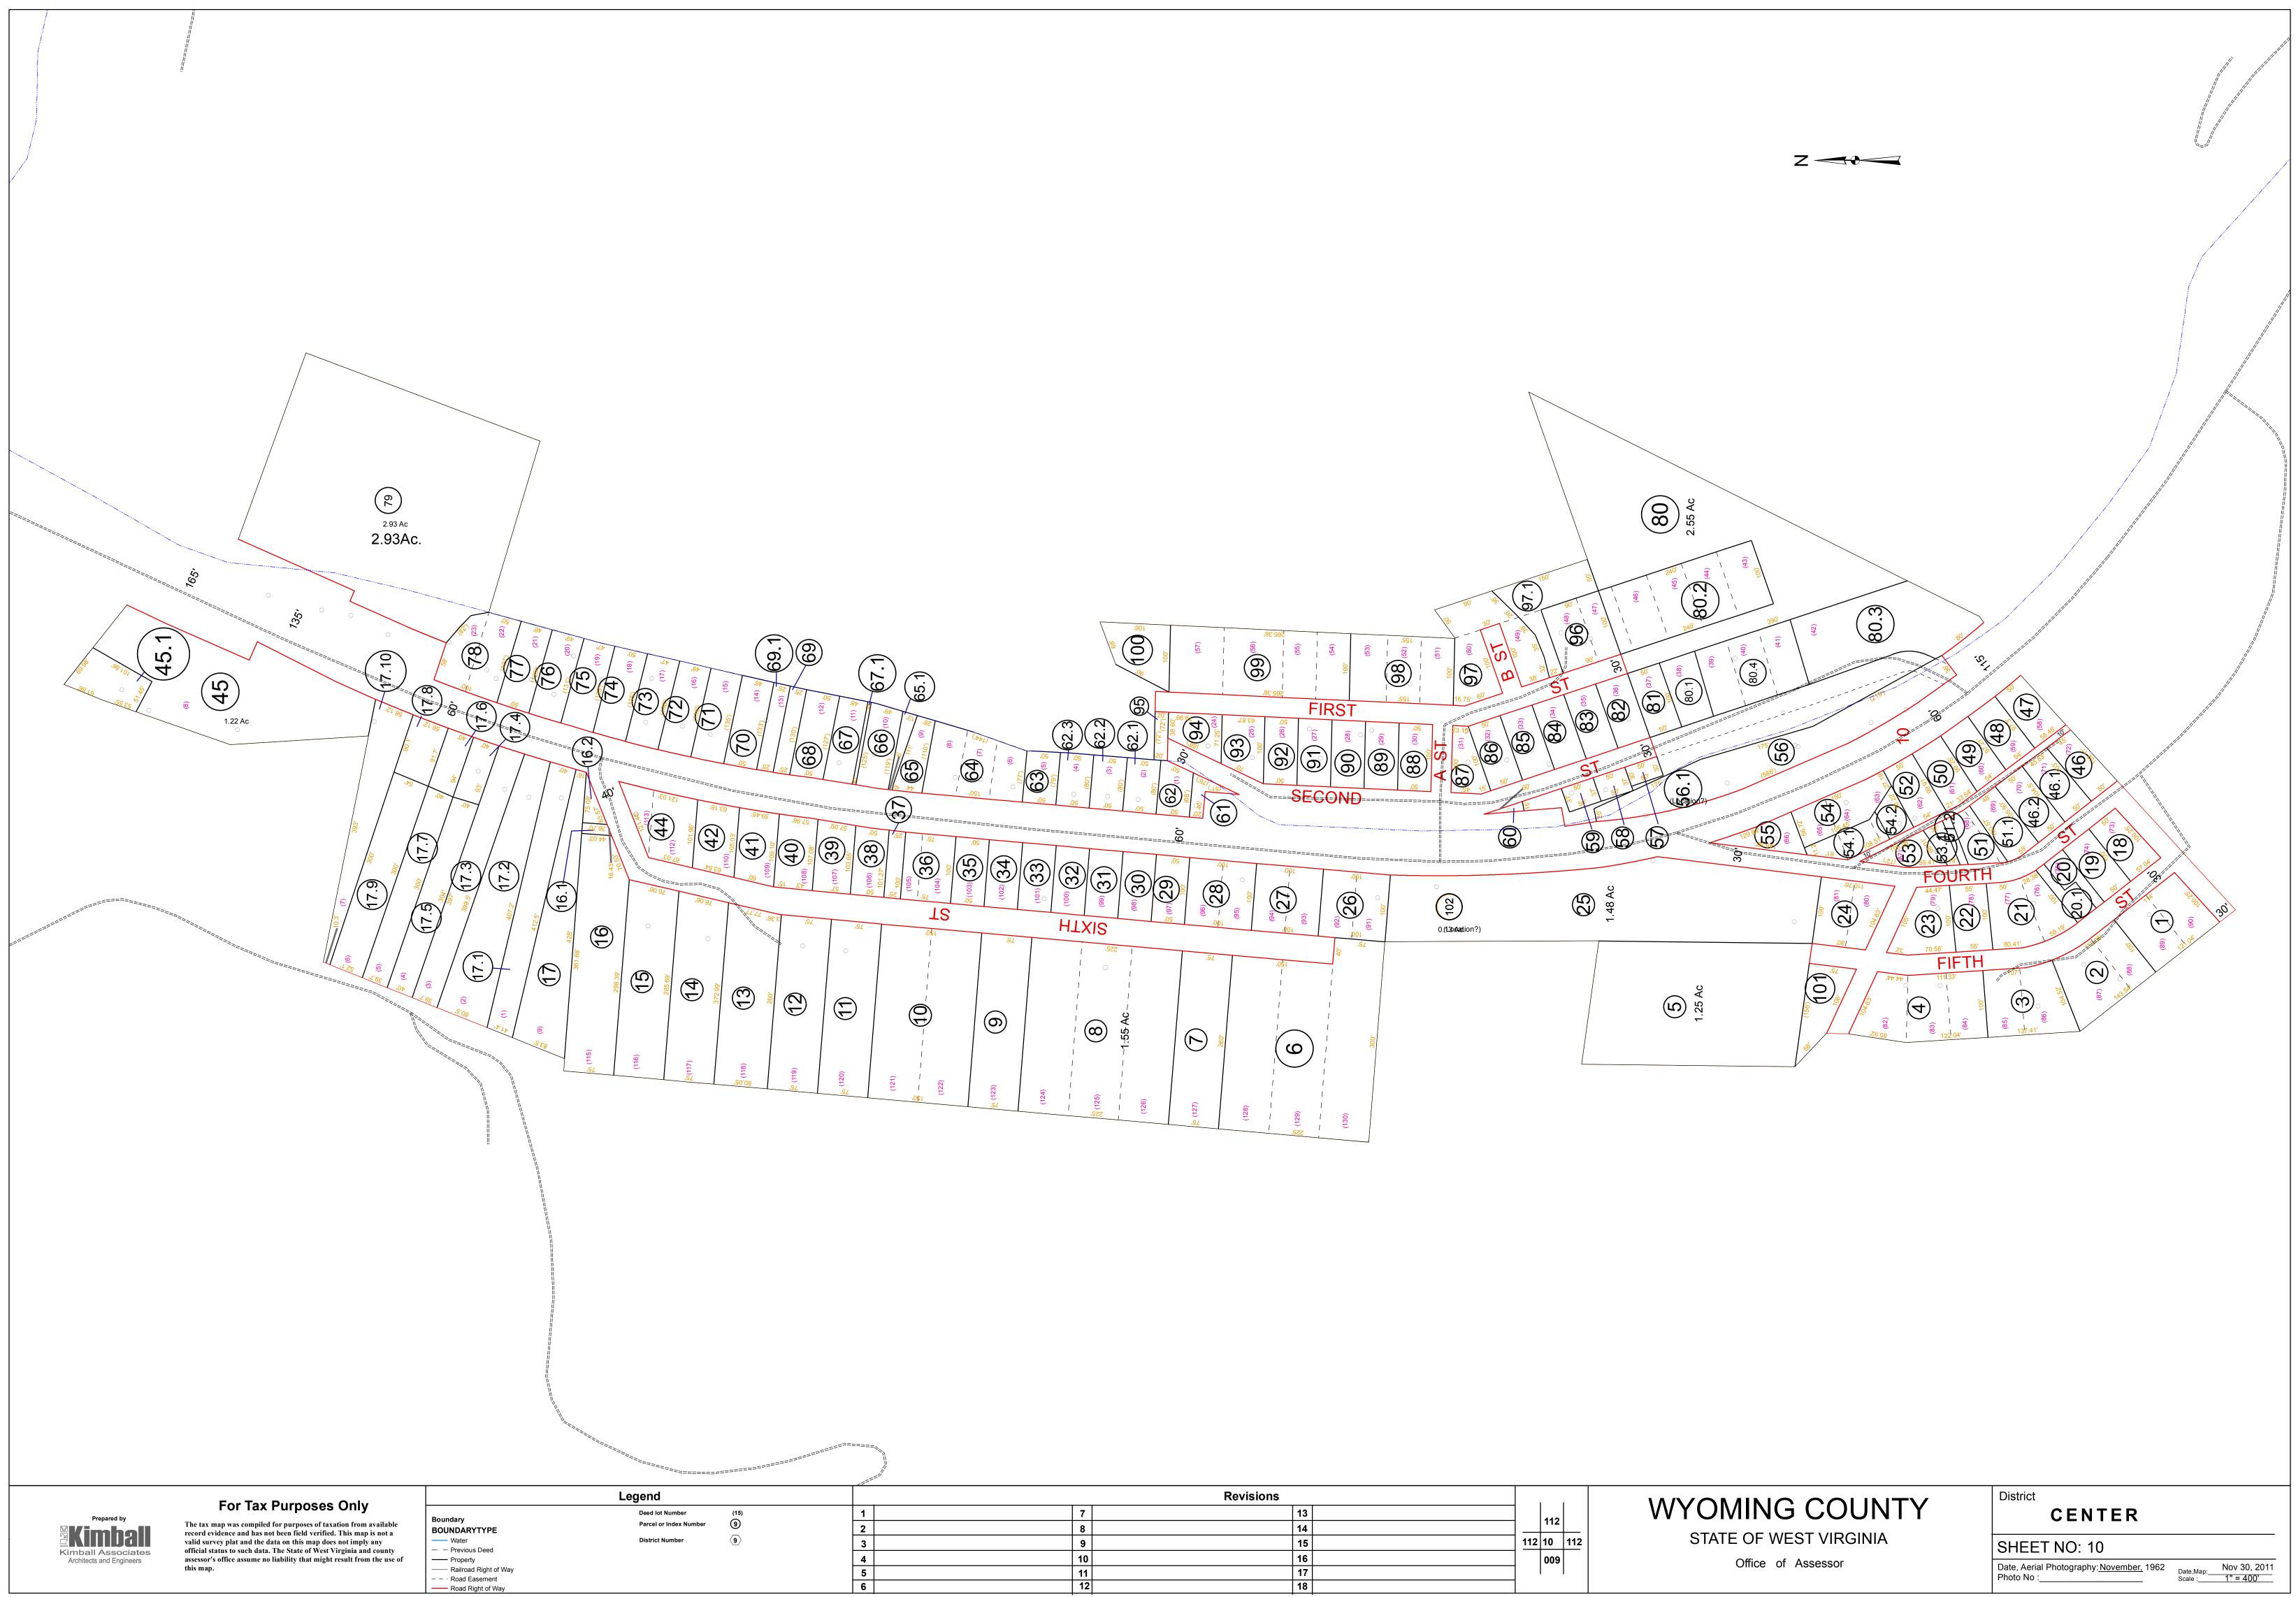

|           | and the second se |    |           |          |
|-----------|-----------------------------------------------------------------------------------------------------------------------------------------------------------------------------------------------------------------------------------------------------------------------------------------------------------------------------------------------------------------------------------------------------------------------------------------------------------------------------------------------------------------------------------------------------------------------------------------------------------------------------------------------------------------------------------------------------|----|-----------|----------|
|           |                                                                                                                                                                                                                                                                                                                                                                                                                                                                                                                                                                                                                                                                                                     |    | Revisions |          |
| (15)<br>9 | 1                                                                                                                                                                                                                                                                                                                                                                                                                                                                                                                                                                                                                                                                                                   | 7  | 13        |          |
|           | 2                                                                                                                                                                                                                                                                                                                                                                                                                                                                                                                                                                                                                                                                                                   | 8  | 14        | 112      |
| 9         | 3                                                                                                                                                                                                                                                                                                                                                                                                                                                                                                                                                                                                                                                                                                   | 9  | 15        | 112 10 1 |
|           | 4                                                                                                                                                                                                                                                                                                                                                                                                                                                                                                                                                                                                                                                                                                   | 10 | 16        | 009      |
|           | 5                                                                                                                                                                                                                                                                                                                                                                                                                                                                                                                                                                                                                                                                                                   | 11 | 17        |          |
|           | 6                                                                                                                                                                                                                                                                                                                                                                                                                                                                                                                                                                                                                                                                                                   | 12 | 18        |          |